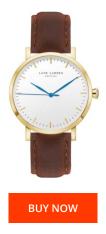

## Lars Larsen men's watch WH143GW-STRAPVIN Specifications

This document contains all the specifications for the Lars Larsen WH143GW-STRAPVIN men's watch. We at the DIALANDO® watch store offer a large selection of authentic watches from the best watch brands in the world. https://www.dialando.nl/

| MATERIAL & COLOUR  |              | PRODUCT EXECUTION |                  |
|--------------------|--------------|-------------------|------------------|
| Strap Material     | Real leather | Display Type      | Analogue         |
| Strap Colour       | Brown        | Movement type     | Quartz (Battery) |
| Colour of the dial | White        |                   |                  |
|                    |              |                   |                  |
| MEASURES           |              |                   |                  |
| Case width [mm]    | 42           |                   |                  |