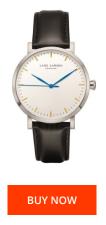

## Lars Larsen men's watch 143SWD-SBLL20 Specifications

This document contains all the specifications for the Lars Larsen 143SWD-SBLL20 men's watch. We at the DIALANDO® watch store offer a large selection of authentic watches from the best watch brands in the world. https://www.dialando.nl/

| MATERIAL & COLOUR  |              | PRODUCT E   | PRODUCT EXECUTION |                  |  |
|--------------------|--------------|-------------|-------------------|------------------|--|
| Strap Material     | Real leather | Display Typ | e                 | Analogue         |  |
| Strap Colour       | Black        | Movement    | type              | Quartz (Battery) |  |
| Colour of the dial | White        |             |                   |                  |  |
|                    |              |             |                   |                  |  |
| MEASURES           |              |             |                   |                  |  |