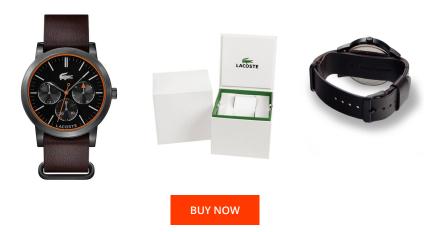

## Lacoste men's watch 2010877 Specifications

This document contains all the specifications for the Lacoste 2010877 men's watch. We at the DIALANDO® watch store offer a large selection of authentic watches from the best watch brands in the world.

| MATERIAL & COLOUR  |                   |
|--------------------|-------------------|
| Strap Material     | Real leather      |
| Strap Colour       | Brown             |
| Case Material      | Stainless steel   |
| Case Colour        | Black             |
| Case Surface       | Matted / Polished |
| Colour of the dial | Black             |
| Glass              | Mineral glass     |
| DETAILS            |                   |
| Bezel              | Fixed             |
|                    |                   |

| DETAILS         |                                  |
|-----------------|----------------------------------|
| Bezel           | Fixed                            |
| Case Bottom     | Stainless steel bottom (pressed) |
| Clasp           | Pin buckle                       |
| Water resistant | 3 ATM                            |