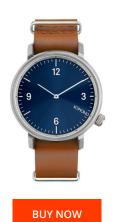

## Komono men's watch KOM-W1947 Specifications

This document contains all the specifications for the Komono KOM-W1947 men's watch. We at the DIALANDO® watch store offer a large selection of authentic watches from the best watch brands in the world.

| MATERIAL & COLOUR  |               |
|--------------------|---------------|
| Strap Material     | Real leather  |
| Strap Colour       | Brown         |
| Colour of the dial | Blue          |
| Glass              | Mineral glass |
| DETAILS            |               |
| DETAILS            |               |
| Clasp              | Buckle        |