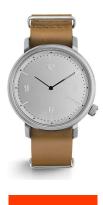

## Komono men's watch KOM-W1946 Specifications

**BUY NOW** 

This document contains all the specifications for the Komono KOM-W1946 men's watch. We at the DIALANDO® watch store offer a large selection of authentic watches from the best watch brands in the world.

https://www.dialando.nl/

| PRODUCT INFORMATION |                  |
|---------------------|------------------|
| EAN                 | 5420074322122    |
| Gender              | Men              |
| Warranty [years]    | 2                |
| PRODUCT EXECUTION   |                  |
| Display Type        | Analogue         |
| Movement type       | Quartz (Battery) |
|                     |                  |
| MEASURES            |                  |

| MATERIAL & COLOUR    |               |
|----------------------|---------------|
| Strap Material       | Real leather  |
| Strap Colour         | Beige         |
| Colour of the dial   | Grey          |
| Glass                | Mineral glass |
|                      |               |
| DETAILS              |               |
| <b>DETAILS</b> Clasp | Buckle        |