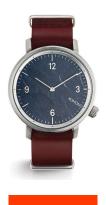

## Komono men's watch KOM-W1942 Specifications

**BUY NOW** 

This document contains all the specifications for the Komono KOM-W1942 men's watch. We at the DIALANDO® watch store offer a large selection of authentic watches from the best watch brands in the world.

| MATERIAL & COLOUR    |               |
|----------------------|---------------|
| Strap Material       | Real leather  |
| Strap Colour         | Red           |
| Colour of the dial   | Multicolor    |
| Glass                | Mineral glass |
|                      |               |
| DETAILS              |               |
| <b>DETAILS</b> Clasp | Buckle        |