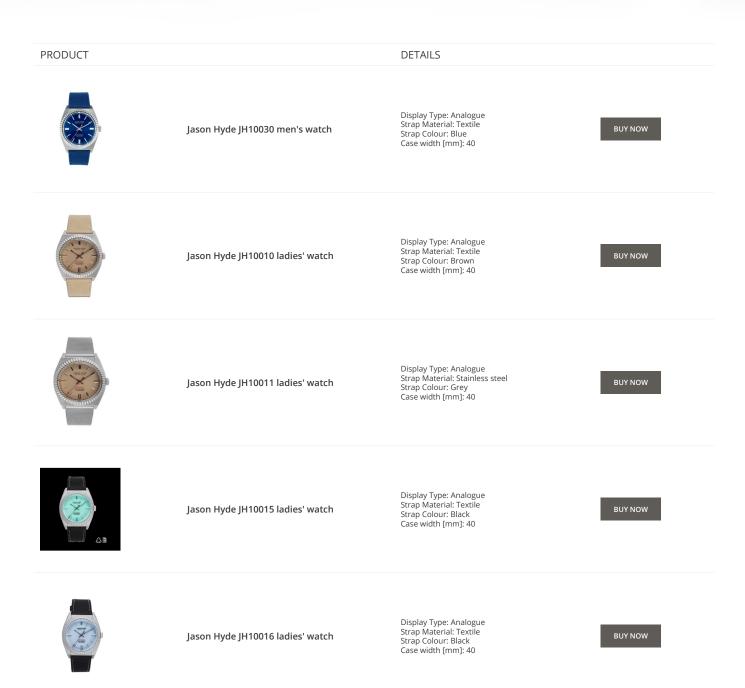

| PRODUCT |                                | DETAILS                                                                                                |         |
|---------|--------------------------------|--------------------------------------------------------------------------------------------------------|---------|
|         | Jason Hyde JH10004 men's watch | Display Type: Analogue<br>Strap Material: Textile<br>Strap Colour: White<br>Case width [mm]: 40        | BUY NOW |
|         | Jason Hyde JH10002 men's watch | Display Type: Analogue<br>Strap Material: Textile<br>Strap Colour: Grey<br>Case width [mm]: 40         | BUY NOW |
|         | Jason Hyde JH10005 men's watch | Display Type: Analogue<br>Strap Material: Stainless steel<br>Strap Colour: Grey<br>Case width [mm]: 40 | BUY NOW |