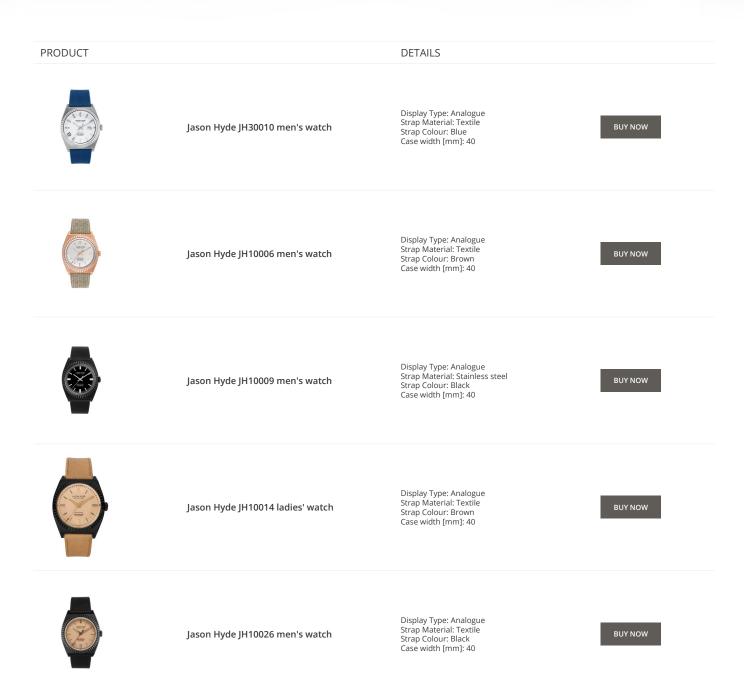

| PRODUCT |                                | DETAILS                                                                                                |         |
|---------|--------------------------------|--------------------------------------------------------------------------------------------------------|---------|
|         | Jason Hyde JH10004 men's watch | Display Type: Analogue<br>Strap Material: Textile<br>Strap Colour: White<br>Case width [mm]: 40        | BUY NOW |
|         | Jason Hyde JH10002 men's watch | Display Type: Analogue<br>Strap Material: Textile<br>Strap Colour: Grey<br>Case width [mm]: 40         | BUY NOW |
|         | Jason Hyde JH10005 men's watch | Display Type: Analogue<br>Strap Material: Stainless steel<br>Strap Colour: Grey<br>Case width [mm]: 40 | BUY NOW |