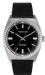

| PRODUCT |                                | DETAILS                                                                                                |         |
|---------|--------------------------------|--------------------------------------------------------------------------------------------------------|---------|
|         | Jason Hyde JH10004 men's watch | Display Type: Analogue<br>Strap Material: Textile<br>Strap Colour: White<br>Case width [mm]: 40        | BUY NOW |
|         | Jason Hyde JH10002 men's watch | Display Type: Analogue<br>Strap Material: Textile<br>Strap Colour: Grey<br>Case width [mm]: 40         | BUY NOW |
|         | Jason Hyde JH10005 men's watch | Display Type: Analogue<br>Strap Material: Stainless steel<br>Strap Colour: Grey<br>Case width [mm]: 40 | BUY NOW |