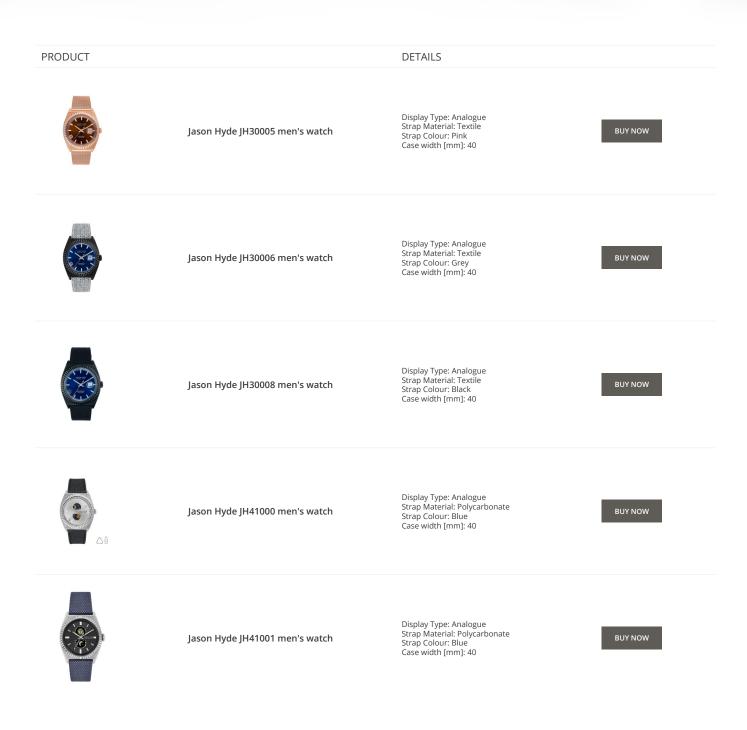

Jason Hyde men's watches Catalog

PRODUCT
DETAILS

Image: Stars in Hyde JH41005 men's watch
Display Type: Analogue Strap Material: Stainless steel Strap Material: Polycarbonate Strap Mat

Jason Hyde JH10025 men's watch

Display Type: Analogue Strap Material: Textile Strap Colour: Black Case width [mm]: 40

BUY NOW