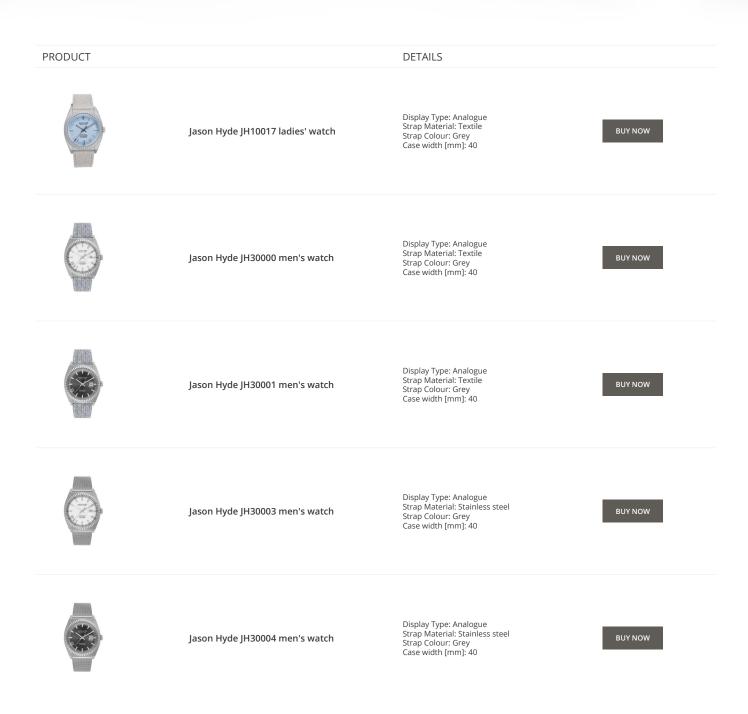

| PRODUCT |                                | DETAILS                                                                                                |         |
|---------|--------------------------------|--------------------------------------------------------------------------------------------------------|---------|
|         | Jason Hyde JH10004 men's watch | Display Type: Analogue<br>Strap Material: Textile<br>Strap Colour: White<br>Case width [mm]: 40        | BUY NOW |
|         | Jason Hyde JH10002 men's watch | Display Type: Analogue<br>Strap Material: Textile<br>Strap Colour: Grey<br>Case width [mm]: 40         | BUY NOW |
|         | Jason Hyde JH10005 men's watch | Display Type: Analogue<br>Strap Material: Stainless steel<br>Strap Colour: Grey<br>Case width [mm]: 40 | BUY NOW |