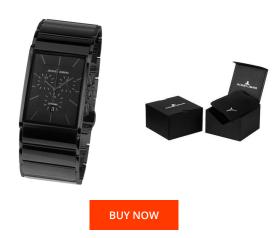

## Jacques Lemans men's watch 1-1941C Specifications

This document contains all the specifications for the Jacques Lemans 1-1941C men's watch. We at the DIALANDO® watch store offer a large selection of authentic watches from the best watch brands in the world. https://www.dialando.nl/

| MATERIAL & COLOUR  |                                  |
|--------------------|----------------------------------|
| Strap Material     | Ceramics / Stainless steel       |
| Strap Colour       | Black                            |
| Case Material      | Stainless steel                  |
| Case Colour        | Black                            |
| Case Surface       | Polished                         |
| Colour of the dial | Black                            |
| Glass              | Sapphire glass                   |
|                    |                                  |
| DETAILS            |                                  |
| Bezel              | Fixed                            |
| Case Bottom        | Stainless steel bottom (pressed) |