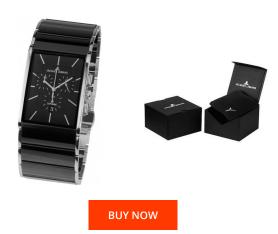

## Jacques Lemans men's watch 1-1941A Specifications

This document contains all the specifications for the Jacques Lemans 1-1941A men's watch. We at the DIALANDO® watch store offer a large selection of authentic watches from the best watch brands in the world.

| PRODUCT EXECUTION |                                             |
|-------------------|---------------------------------------------|
| Display Type      | Analogue                                    |
| Movement type     | Quartz (Battery)                            |
| Functions         | Hour / Second / Minute / Date / Chronograph |

| MEASURES                      |     |
|-------------------------------|-----|
| Case width [mm]               | 35  |
| Case thickness [mm]           | 11  |
| Lug width [mm]                | 30  |
| Max. wrist circumference [mm] | 210 |

| MATERIAL & COLOUR  |                            |
|--------------------|----------------------------|
| Strap Material     | Stainless steel / Ceramics |
| Strap Colour       | Black                      |
| Case Material      | Stainless steel            |
| Case Colour        | Silver                     |
| Case Surface       | Polished                   |
| Colour of the dial | Black                      |
| Glass              | Sapphire glass             |
|                    |                            |
| DETAILS            |                            |
| Bezel              | Fixed                      |

| DETAILS         |                                  |
|-----------------|----------------------------------|
| Bezel           | Fixed                            |
| Case Bottom     | Stainless steel bottom (pressed) |
| Clasp           | Folding clasp                    |
| Water resistant | 5 ATM                            |