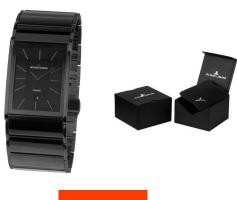

## Jacques Lemans men's watch 1-1939C Specifications

**BUY NOW** 

This document contains all the specifications for the Jacques Lemans Dublin 1-1939C men's watch. We at the DIALANDO® watch store offer a large selection of authentic watches from the best watch brands in the world.

| MATERIAL & COLOUR  |                                  |
|--------------------|----------------------------------|
| Strap Material     | Stainless steel                  |
| Strap Colour       | Black                            |
| Case Material      | Ceramics / Stainless steel       |
| Case Colour        | Black                            |
| Case Surface       | Polished                         |
| Colour of the dial | Black                            |
| Glass              | Sapphire glass                   |
| DETAILS            |                                  |
| Bezel              | Fixed                            |
| Case Bottom        | Stainless steel bottom (pressed) |