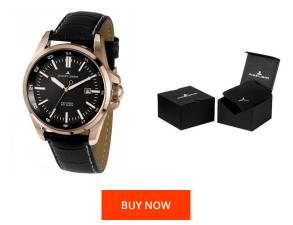

## Jacques Lemans men's watch 1-1869B Specifications

This document contains all the specifications for the Jacques Lemans 1-1869B men's watch. We at the DIALANDO® watch store offer a large selection of authentic watches from the best watch brands in the world. https://www.dialando.nl/

| MATERIAL & COLOUR  |                   |
|--------------------|-------------------|
| Strap Material     | Real leather      |
| Strap Colour       | Black             |
| Case Material      | Stainless steel   |
| Case Colour        | Rose gold         |
| Case Surface       | Matted / Polished |
| Colour of the dial | Black             |
| Glass              | Mineral glass     |

| PRODUCT EXECUTION |                               |
|-------------------|-------------------------------|
| Display Type      | Analogue                      |
| Movement type     | Automatic                     |
| Functions         | Second / Minute / Date / Hour |