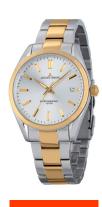

## Jacques Lemans men's watch 1-1859J Specifications

**BUY NOW** 

This document contains all the specifications for the Jacques Lemans Derby 1-1859J men's watch. We at the DIALANDO® watch store offer a large selection of authentic watches from the best watch brands in the world.

| MATERIAL & COLOUR    |                 |
|----------------------|-----------------|
| Strap Material       | Stainless steel |
| Strap Colour         | Gold            |
| Colour of the dial   | Silver          |
| Glass                | Mineral glass   |
|                      |                 |
| DETAILS              |                 |
| <b>DETAILS</b> Clasp | Folding clasp   |