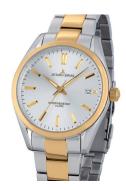

## Jacques Lemans men's watch 1-1859J Specifications

**BUY NOW** 

This document contains all the specifications for the Jacques Lemans Derby 1-1859J men's watch. We at the DIALANDO® watch store offer a large selection of authentic watches from the best watch brands in the world.

| MATERIAL & COLOUR    |                 |
|----------------------|-----------------|
| Strap Material       | Stainless steel |
| Strap Colour         | Gold            |
| Colour of the dial   | Silver          |
| Glass                | Mineral glass   |
|                      |                 |
| DETAILS              |                 |
| <b>DETAILS</b> Clasp | Folding clasp   |