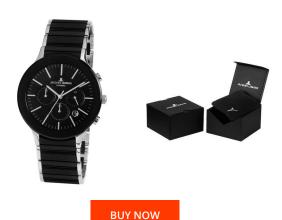

| PRODUCT EXECUTION |                                                          |
|-------------------|----------------------------------------------------------|
| Display Type      | Analogue                                                 |
| Movement type     | Quartz (Battery)                                         |
| Functions         | Minute / Date / Chronograph / 24-Hour / Hour /<br>Second |

| MEASURES                      |     |
|-------------------------------|-----|
| Case width [mm]               | 42  |
| Case thickness [mm]           | 10  |
| Lug width [mm]                | 22  |
| Max. wrist circumference [mm] | 210 |

| MATERIAL & COLOUR  |                            |
|--------------------|----------------------------|
| Strap Material     | Ceramics / Stainless steel |
| Strap Colour       | Silver / Black             |
| Case Material      | Ceramics / Stainless steel |
| Case Colour        | Silver / Black             |
| Case Surface       | Polished                   |
| Colour of the dial | Black                      |
| Glass              | Sapphire glass             |
|                    |                            |
| DETAILS            |                            |
| Bezel              | Fixed                      |
|                    |                            |

| DETAILS         |                                  |
|-----------------|----------------------------------|
| Bezel           | Fixed                            |
| Case Bottom     | Stainless steel bottom (pressed) |
| Clasp           | Butterfly clasp                  |
| Water resistant | 5 ATM                            |