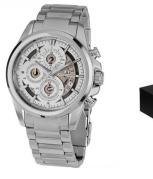

## Jacques Lemans men's watch 1-1847F Specifications

**BUY NOW** 

This document contains all the specifications for the Jacques Lemans Liverpool 1-1847F men's watch. We at the DIALANDO® watch store offer a large selection of authentic watches from the best watch brands in the world.

| PRODUCT EXECUTION |                                                          |
|-------------------|----------------------------------------------------------|
| Display Type      | Analogue                                                 |
| Movement type     | Quartz (Battery)                                         |
| Functions         | 24-Hour / Hour / Second / Minute / Date /<br>Chronograph |

| MEASURES                      |     |
|-------------------------------|-----|
| Case width [mm]               | 44  |
| Case thickness [mm]           | 12  |
| Lug width [mm]                | 22  |
| Max. wrist circumference [mm] | 210 |

| MATERIAL & COLOUR  |                   |
|--------------------|-------------------|
| Strap Material     | Stainless steel   |
| Strap Colour       | Silver            |
| Case Material      | Stainless steel   |
| Case Colour        | Silver            |
| Case Surface       | Polished / Matted |
| Colour of the dial | White             |
| Glass              | Mineral glass     |
|                    |                   |
| DETAILS            |                   |
|                    |                   |

| DETAILS         |                                   |
|-----------------|-----------------------------------|
| Bezel           | Fixed                             |
| Case Bottom     | Stainless steel bottom (screwed)  |
| Clasp           | Safety folding clasp              |
| Lighting        | Luminous hands / Luminous indexes |
| Water resistant | 10 ATM                            |