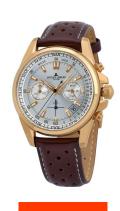

## Jacques Lemans men's watch 1-1830M Specifications

**BUY NOW** 

This document contains all the specifications for the Jacques Lemans Liverpool Chronograph 1-1830M men's watch. We at the DIALANDO® watch store offer a large selection of authentic watches from the best watch brands in the world.

| PRODUCT EXECUTION |                                                          |
|-------------------|----------------------------------------------------------|
| Display Type      | Analogue                                                 |
| Movement type     | Quartz (Battery)                                         |
| Functions         | Minute / Hour / Date / Chronograph / 24-Hour /<br>Second |

| MEASURES            |    |
|---------------------|----|
| Case width [mm]     | 40 |
| Case thickness [mm] | 11 |

| MATERIAL & COLOUR  |                                  |
|--------------------|----------------------------------|
| Strap Material     | Calf leather                     |
| Strap Colour       | Brown                            |
| Case Material      | Stainless steel                  |
| Case Colour        | Gold                             |
| Case Surface       | Polished / Matted                |
| Colour of the dial | Silver                           |
| Glass              | Mineral glass / Hardened glass   |
| DETAILS            |                                  |
| Bezel              | Fixed                            |
| Case Bottom        | Stainless steel bottom / Screwed |

| DETAILS         |                                   |
|-----------------|-----------------------------------|
| Bezel           | Fixed                             |
| Case Bottom     | Stainless steel bottom / Screwed  |
| Clasp           | Buckle                            |
| Lighting        | Luminous hands / Luminous indexes |
| Water resistant | 20 ATM                            |