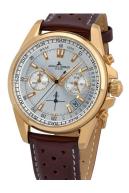

## Jacques Lemans men's watch 1-1830M Specifications

**BUY NOW** 

This document contains all the specifications for the Jacques Lemans Liverpool Chronograph 1-1830M men's watch. We at the DIALANDO® watch store offer a large selection of authentic watches from the best watch brands in the world.

| PRODUCT EXECUTION |                                                          |
|-------------------|----------------------------------------------------------|
| Display Type      | Analogue                                                 |
| Movement type     | Quartz (Battery)                                         |
| Functions         | Minute / Hour / Date / Chronograph / 24-Hour /<br>Second |

| MEASURES            |    |
|---------------------|----|
| Case width [mm]     | 40 |
| Case thickness [mm] | 11 |

| MATERIAL & COLOUR  |                                  |
|--------------------|----------------------------------|
| Strap Material     | Calf leather                     |
| Strap Colour       | Brown                            |
| Case Material      | Stainless steel                  |
| Case Colour        | Gold                             |
| Case Surface       | Polished / Matted                |
| Colour of the dial | Silver                           |
| Glass              | Mineral glass / Hardened glass   |
| DETAILS            |                                  |
| Bezel              | Fixed                            |
| Case Bottom        | Stainless steel bottom / Screwed |

| DETAILS         |                                   |
|-----------------|-----------------------------------|
| Bezel           | Fixed                             |
| Case Bottom     | Stainless steel bottom / Screwed  |
| Clasp           | Buckle                            |
| Lighting        | Luminous hands / Luminous indexes |
| Water resistant | 20 ATM                            |