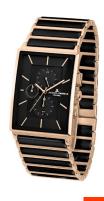

## Jacques Lemans men's watch 1-1817C Specifications

**BUY NOW** 

This document contains all the specifications for the Jacques Lemans 1-1817C men's watch. We at the DIALANDO® watch store offer a large selection of authentic watches from the best watch brands in the world.

| MATERIAL & COLOUR  |                            |
|--------------------|----------------------------|
| Strap Material     | Ceramics / Stainless steel |
| Strap Colour       | Black                      |
| Case Material      | Stainless steel            |
| Case Colour        | Rose gold                  |
| Case Surface       | Polished                   |
| Colour of the dial | Black                      |
| Glass              | Sapphire glass             |
|                    |                            |
| DETAILS            |                            |
|                    |                            |

| DETAILS         |                                  |
|-----------------|----------------------------------|
| Bezel           | Fixed                            |
| Case Bottom     | Stainless steel bottom (pressed) |
| Clasp           | Folding clasp                    |
| Water resistant | 5 ATM                            |