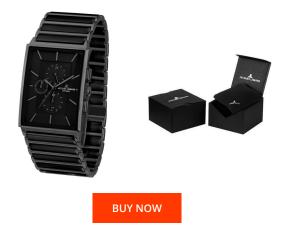

## **DIALANDO**<sup>®</sup>

Jacques Lemans men's watch 1-1817.1D Specifications

This document contains all the specifications for the Jacques Lemans New York 1-1817.1D men's watch. We at the DIALANDO® watch store offer a large selection of authentic watches from the best watch brands in the world. https://www.dialando.nl/

| MATERIAL & COLOUR  |                                     |
|--------------------|-------------------------------------|
| Strap Material     | Ceramics / Stainless steel          |
| Strap Colour       | Black                               |
| Case Material      | Stainless steel                     |
| Case Colour        | Black                               |
| Case Surface       | Polished / Matted                   |
| Colour of the dial | Black                               |
| Glass              | Mineral glass with sapphire coating |
| DETAILS            |                                     |

| PRODUCT EXECUTION |                                      |
|-------------------|--------------------------------------|
| Display Type      | Analogue                             |
| Movement type     | Quartz (Battery)                     |
| Functions         | Minute / Chronograph / Hour / Second |