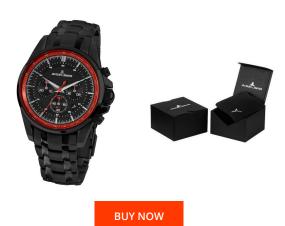

| PRODUCT EXECUTION |                                             |
|-------------------|---------------------------------------------|
| Display Type      | Analogue                                    |
| Movement type     | Quartz (Battery)                            |
| Functions         | Second / Minute / Date / Chronograph / Hour |

| MEASURES                      |     |
|-------------------------------|-----|
| Case width [mm]               | 44  |
| Case thickness [mm]           | 12  |
| Lug width [mm]                | 22  |
| Max. wrist circumference [mm] | 220 |

| MATERIAL & COLOUR  |                   |
|--------------------|-------------------|
| Strap Material     | Stainless steel   |
| Strap Colour       | Black             |
| Case Material      | Stainless steel   |
| Case Colour        | Black             |
| Case Surface       | Polished / Matted |
| Colour of the dial | Black             |
| Glass              | Mineral glass     |
|                    |                   |
| DETAILS            |                   |

| DETAILS         |                                  |
|-----------------|----------------------------------|
| DETAILS         |                                  |
| Bezel           | Fixed                            |
| Case Bottom     | Stainless steel bottom (screwed) |
| Clasp           | Folding clasp                    |
| Lighting        | Luminous hands                   |
| Water resistant | 10 ATM                           |