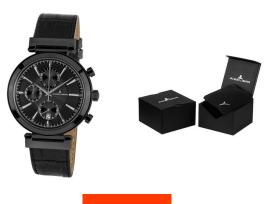

## Jacques Lemans men's watch 1-1699C Specifications

**BUY NOW** 

This document contains all the specifications for the Jacques Lemans Verona 1-1699C men's watch. We at the DIALANDO® watch store offer a large selection of authentic watches from the best watch brands in the world.

| MATERIAL & COLOUR  |                 |
|--------------------|-----------------|
| Strap Material     | Stainless steel |
| Strap Colour       | Black           |
| Case Material      | Stainless steel |
| Case Colour        | Black           |
| Case Surface       | Matted          |
| Colour of the dial | Black           |
| Glass              | Mineral glass   |
|                    |                 |
| DETAILS            |                 |
|                    |                 |

| DETAILS         |                                  |
|-----------------|----------------------------------|
| Bezel           | Fixed                            |
| Case Bottom     | Stainless steel bottom (pressed) |
| Clasp           | Pin buckle                       |
| Water resistant | 5 ATM                            |