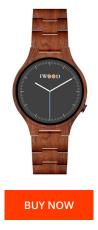

| MATERIAL & COLOUR  |               |
|--------------------|---------------|
| Strap Material     | Wood          |
| Strap Colour       | Brown         |
| Case Material      | Wood          |
| Case Colour        | Brown         |
| Colour of the dial | Grey          |
| Glass              | Mineral glass |
|                    |               |

| PRODUCT EXECUTION |                  |  |
|-------------------|------------------|--|
| Display Type      | Analogue         |  |
| Movement type     | Quartz (Battery) |  |
| MEASURES          |                  |  |
| Case width [mm]   | 18               |  |