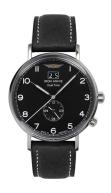

## Iron Annie men's watch 5940-2 Specifications

**BUY NOW** 

This document contains all the specifications for the Iron Annie 5940-2 men's watch. We at the DIALANDO® watch store offer a large selection of authentic watches from the best watch brands in the world.

| PRODUCT EXECUTION |                                                  |
|-------------------|--------------------------------------------------|
| Display Type      | Analogue                                         |
| Movement type     | Quartz (Battery)                                 |
| Movement Name     | Ronda / 6203.B                                   |
| Functions         | Second time zone / Hour / Second / Minute / Date |

| MEASURES                      |     |
|-------------------------------|-----|
| Case width [mm]               | 40  |
| Case thickness [mm]           | 11  |
| Lug width [mm]                | 20  |
| Max. wrist circumference [mm] | 220 |

| MATERIAL & COLOUR  |                   |
|--------------------|-------------------|
| Strap Material     | Real leather      |
| Strap Colour       | Black             |
| Case Material      | Stainless steel   |
| Case Colour        | Silver            |
| Case Surface       | Polished / Matted |
| Colour of the dial | Black             |
| Glass              | Mineral glass     |
|                    |                   |
| DETAILS            |                   |

| DETAILS         |                                  |
|-----------------|----------------------------------|
| Bezel           | Fixed                            |
| Case Bottom     | Stainless steel bottom (screwed) |
| Clasp           | Pin buckle                       |
| Lighting        | Luminous hands                   |
| Water resistant | 5 ATM                            |