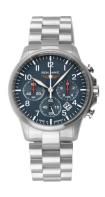

## Iron Annie men's watch 5872M-3 Specifications

**BUY NOW** 

This document contains all the specifications for the Iron Annie 5872M-3 men's watch. We at the DIALANDO® watch store offer a large selection of authentic watches from the best watch brands in the world.

https://www.dialando.nl/

| PRODUCT INFORMATION |               |  |
|---------------------|---------------|--|
| EAN                 | 4041338587289 |  |
| Gender              | Men           |  |
| Brand               | Iron Annie    |  |
| Collection          | Chronograph   |  |
| Warranty [years]    | 2             |  |

| PRODUCT EXECUTION |                                             |
|-------------------|---------------------------------------------|
| Display Type      | Analogue                                    |
| Movement type     | Quartz (Battery)                            |
| Movement Name     | Miyota / 6S20                               |
| Functions         | Minute / Date / Chronograph / Hour / Second |

| MEASURES                      |     |
|-------------------------------|-----|
| Case width [mm]               | 42  |
| Case thickness [mm]           | 11  |
| Lug width [mm]                | 22  |
| Max. wrist circumference [mm] | 220 |

| MATERIAL & COLOUR  |                   |
|--------------------|-------------------|
| Strap Material     | Stainless steel   |
| Strap Colour       | Silver            |
| Case Material      | Stainless steel   |
| Case Colour        | Silver            |
| Case Surface       | Polished / Matted |
| Colour of the dial | Blue              |
| Glass              | Mineral glass     |
|                    |                   |
|                    |                   |

| DETAILS         |                                   |
|-----------------|-----------------------------------|
| Bezel           | Fixed                             |
| Case Bottom     | Stainless steel bottom (pressed)  |
| Clasp           | Folding clasp                     |
| Lighting        | Luminous hands / Luminous indexes |
| Water resistant | 10 ATM                            |