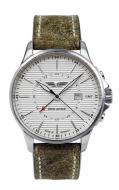

## Iron Annie men's watch 5842-1 Specifications

**BUY NOW** 

This document contains all the specifications for the Iron Annie 5842-1 men's watch. We at the DIALANDO® watch store offer a large selection of authentic watches from the best watch brands in the world.

https://www.dialando.nl/

| PRODUCT INFORMATION |               |  |
|---------------------|---------------|--|
| EAN                 | 4041338584219 |  |
| Gender              | Men           |  |
| Brand               | Iron Annie    |  |
| Collection          | Edelstahl     |  |
| Warranty [years]    | 2             |  |

| PRODUCT EXECUTION |                               |
|-------------------|-------------------------------|
| Display Type      | Analogue                      |
| Movement type     | Quartz (Battery)              |
| Movement Name     | Ronda / 505.24H               |
| Functions         | Hour / Second / Minute / Date |

| MEASURES                      |     |
|-------------------------------|-----|
| Case width [mm]               | 42  |
| Case thickness [mm]           | 10  |
| Lug width [mm]                | 20  |
| Max. wrist circumference [mm] | 220 |

| MATERIAL & COLOUR  |                   |
|--------------------|-------------------|
| Strap Material     | Real leather      |
| Strap Colour       | Brown             |
| Case Material      | Stainless steel   |
| Case Colour        | Silver            |
| Case Surface       | Polished / Matted |
| Colour of the dial | White             |
| Glass              | Mineral glass     |
|                    |                   |

| DETAILS         |                                  |
|-----------------|----------------------------------|
| Bezel           | Fixed                            |
| Case Bottom     | Stainless steel bottom (pressed) |
| Clasp           | Pin buckle                       |
| Lighting        | Luminous hands                   |
| Water resistant | 10 ATM                           |