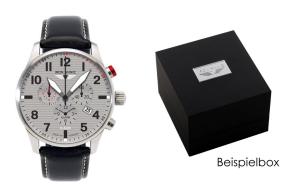

## Iron Annie men's watch 5684-4 Specifications

**BUY NOW** 

This document contains all the specifications for the Iron Annie 5684-4 men's watch. We at the DIALANDO® watch store offer a large selection of authentic watches from the best watch brands in the world.

| PRODUCT EXECUTION |                                             |
|-------------------|---------------------------------------------|
| Display Type      | Analogue                                    |
| Movement type     | Quartz (Battery)                            |
| Movement Name     | Ronda / 5130.D                              |
| Functions         | Chronograph / Hour / Second / Minute / Date |

| MEASURES                      |     |
|-------------------------------|-----|
| Case width [mm]               | 42  |
| Case thickness [mm]           | 13  |
| Lug width [mm]                | 22  |
| Max. wrist circumference [mm] | 220 |

| MATERIAL & COLOUR  |                   |
|--------------------|-------------------|
| Strap Material     | Real leather      |
| Strap Colour       | Black             |
| Case Material      | Stainless steel   |
| Case Colour        | Silver            |
| Case Surface       | Matted / Polished |
| Colour of the dial | Grey              |
| Glass              | Mineral glass     |

| DETAILS         |                                   |
|-----------------|-----------------------------------|
| Bezel           | Fixed                             |
| Case Bottom     | Stainless steel bottom (screwed)  |
| Clasp           | Pin buckle                        |
| Lighting        | Luminous hands / Luminous indexes |
| Water resistant | 10 ATM                            |