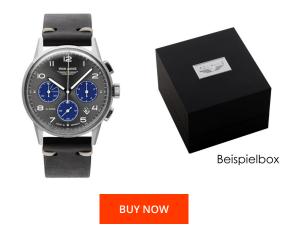

## **DIALANDO**<sup>®</sup>

Iron Annie men's watch 5372-3 Specifications

This document contains all the specifications for the Iron Annie 5372-3 men's watch. We at the DIALANDO® watch store offer a large selection of authentic watches from the best watch brands in the world. https://www.dialando.nl/

| PRODUCT INFORMATION |  |
|---------------------|--|
|                     |  |

| EAN              | 4041338537239   |
|------------------|-----------------|
| Gender           | Men             |
| Brand            | Iron Annie      |
| Collection       | G38 Chronograph |
| Warranty [years] | 2               |

| MATERIAL & COLOUR  |                   |
|--------------------|-------------------|
| Strap Material     | Real leather      |
| Strap Colour       | Black             |
| Case Material      | Stainless steel   |
| Case Colour        | Silver            |
| Case Surface       | Matted / Polished |
| Colour of the dial | Blue              |
| Glass              | Mineral glass     |

| PRODUCT EXECUTION |                                             |
|-------------------|---------------------------------------------|
| Display Type      | Analogue                                    |
| Movement type     | Quartz (Battery)                            |
| Movement Name     | Miyota / 6S20                               |
| Functions         | Chronograph / Hour / Second / Minute / Date |

| DETAILS         |                                   |
|-----------------|-----------------------------------|
| Bezel           | Fixed                             |
| Case Bottom     | Stainless steel bottom (pressed)  |
| Clasp           | Pin buckle                        |
| Lighting        | Luminous hands / Luminous indexes |
| Water resistant | 10 ATM                            |