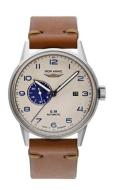

## Iron Annie men's watch 5368-5 Specifications

**BUY NOW** 

This document contains all the specifications for the Iron Annie 5368-5 men's watch. We at the DIALANDO® watch store offer a large selection of authentic watches from the best watch brands in the world.

| PRODUCT EXECUTION |                                         |
|-------------------|-----------------------------------------|
| Display Type      | Analogue                                |
| Movement type     | Automatic                               |
| Movement Name     | Fine German                             |
| Functions         | Hour / Second / Minute / Date / 24-Hour |

| MEASURES                      |     |
|-------------------------------|-----|
| Case width [mm]               | 42  |
| Case thickness [mm]           | 13  |
| Lug width [mm]                | 22  |
| Max. wrist circumference [mm] | 220 |

| MATERIAL & COLOUR  |                   |
|--------------------|-------------------|
| Strap Material     | Real leather      |
| Strap Colour       | Brown             |
| Case Material      | Stainless steel   |
| Case Colour        | Silver            |
| Case Surface       | Polished / Matted |
| Colour of the dial | White             |
| Glass              | Mineral glass     |
| DETAILS            |                   |

| DETAILS         |                                |
|-----------------|--------------------------------|
| Bezel           | Fixed                          |
| Case Bottom     | Glass bottom (pressed)         |
| Clasp           | Pin buckle                     |
| Lighting        | Luminous dial / Luminous hands |
| Water resistant | 5 ATM                          |