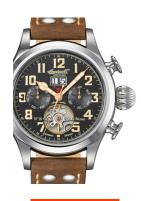

https://www.dialando.nl/

| PRODUCT INFORMATION |               |  |
|---------------------|---------------|--|
| EAN                 | 4056007450627 |  |
| Gender              | Men           |  |
| Brand               | Ingersoll     |  |
| Collection          | Bison No.18   |  |
| Warranty [years]    | 2             |  |

| PRODUCT EXECUTION |                                                         |
|-------------------|---------------------------------------------------------|
| Display Type      | Analogue                                                |
| Movement type     | Automatic                                               |
| Functions         | Minute / Date / Day of the week / Hour / Second / Month |

| MEASURES                      |     |
|-------------------------------|-----|
| Case width [mm]               | 45  |
| Case thickness [mm]           | 16  |
| Lug width [mm]                | 22  |
| Max. wrist circumference [mm] | 240 |

| MATERIAL & COLOUR  |                        |
|--------------------|------------------------|
| Strap Material     | Real leather           |
| Strap Colour       | Brown                  |
| Case Material      | Stainless steel        |
| Case Colour        | Silver                 |
| Case Surface       | Polished / Matted      |
| Colour of the dial | Black                  |
| Glass              | Mineral glass          |
|                    |                        |
| DETAILS            |                        |
| Bezel              | Fixed                  |
| Case Bottom        | Glass bottom (screwed) |
|                    |                        |