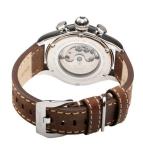

| MATERIAL & COLOUR  |                        |
|--------------------|------------------------|
| Strap Material     | Real leather           |
| Strap Colour       | Brown                  |
| Case Material      | Stainless steel        |
| Case Colour        | Silver                 |
| Case Surface       | Polished / Matted      |
| Colour of the dial | Black                  |
| Glass              | Mineral glass          |
|                    |                        |
| DETAILS            |                        |
| Bezel              | Fixed                  |
| Case Bottom        | Glass bottom (screwed) |
|                    |                        |