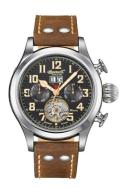

https://www.dialando.nl/

| PRODUCT INFORMATION |               |  |
|---------------------|---------------|--|
| EAN                 | 4056007450627 |  |
| Gender              | Men           |  |
| Brand               | Ingersoll     |  |
| Collection          | Bison No.18   |  |
| Warranty [years]    | 2             |  |

| PRODUCT EXECUTION |                                                         |
|-------------------|---------------------------------------------------------|
| Display Type      | Analogue                                                |
| Movement type     | Automatic                                               |
| Functions         | Minute / Date / Day of the week / Hour / Second / Month |

| MEASURES                      |     |
|-------------------------------|-----|
| Case width [mm]               | 45  |
| Case thickness [mm]           | 16  |
| Lug width [mm]                | 22  |
| Max. wrist circumference [mm] | 240 |

| MATERIAL & COLOUR  |                        |
|--------------------|------------------------|
| Strap Material     | Real leather           |
| Strap Colour       | Brown                  |
| Case Material      | Stainless steel        |
| Case Colour        | Silver                 |
| Case Surface       | Polished / Matted      |
| Colour of the dial | Black                  |
| Glass              | Mineral glass          |
|                    |                        |
| DETAILS            |                        |
| Bezel              | Fixed                  |
| Case Bottom        | Glass bottom (screwed) |
|                    |                        |