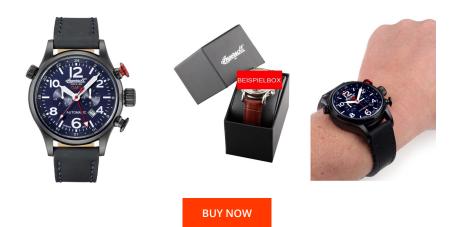

## **DIALANDO**<sup>®</sup>

## Ingersoll men's watch IN3218BBL Specifications



This document contains all the specifications for the Ingersoll IN3218BBL men's watch. We at the DIALANDO® watch store offer a large selection of authentic watches from the best watch brands in the world. https://www.dialando.nl/

| PRODUCT INFORMATION |               |  |
|---------------------|---------------|--|
| EAN                 | 4056007321835 |  |
| Gender              | Men           |  |
| Brand               | Ingersoll     |  |
| Collection          | Lawrence      |  |
| Warranty [years]    | 2             |  |

| MATERIAL & COLOUR  |                   |
|--------------------|-------------------|
| Strap Material     | Real leather      |
| Strap Colour       | Blue              |
| Case Material      | Stainless steel   |
| Case Colour        | Black             |
| Case