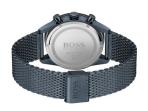

## Hugo Boss men's watch 1513887 Specifications

**BUY NOW** 

This document contains all the specifications for the Hugo Boss Pilot Edition Chrono 1513887 men's watch. We at the DIALANDO® watch store offer a large selection of authentic watches from the best watch brands in the world.

| MATERIAL & COLOUR  |                 |
|--------------------|-----------------|
| Strap Material     | Stainless steel |
| Strap Colour       | Blue            |
| Colour of the dial | Blue            |
| Glass              | Mineral glass   |
| DETAILS            |                 |
|                    |                 |
| Clasp              | Clip clasp      |