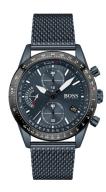

## Hugo Boss men's watch 1513887 Specifications

**BUY NOW** 

This document contains all the specifications for the Hugo Boss Pilot Edition Chrono 1513887 men's watch. We at the DIALANDO® watch store offer a large selection of authentic watches from the best watch brands in the world.

| MATERIAL & COLOUR  |                 |
|--------------------|-----------------|
| Strap Material     | Stainless steel |
| Strap Colour       | Blue            |
| Colour of the dial | Blue            |
| Glass              | Mineral glass   |
| DETAILS            |                 |
|                    |                 |
| Clasp              | Clip clasp      |