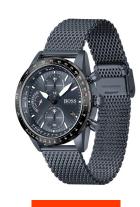

## Hugo Boss men's watch 1513887 Specifications

**BUY NOW** 

This document contains all the specifications for the Hugo Boss Pilot Edition Chrono 1513887 men's watch. We at the DIALANDO® watch store offer a large selection of authentic watches from the best watch brands in the world.

| MATERIAL & COLOUR  |                 |
|--------------------|-----------------|
| Strap Material     | Stainless steel |
| Strap Colour       | Blue            |
| Colour of the dial | Blue            |
| Glass              | Mineral glass   |
| DETAILS            |                 |
|                    |                 |
| Clasp              | Clip clasp      |