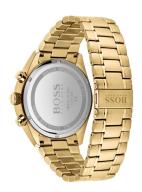

| MATERIAL & COLOUR  |                 |
|--------------------|-----------------|
| Strap Material     | Stainless steel |
| Strap Colour       | Gold            |
| Colour of the dial | Black           |
| Glass              | Mineral glass   |
| DETAILS            |                 |
| Clasp              | Folding clasp   |
| Water resistant    | 10 ATM          |