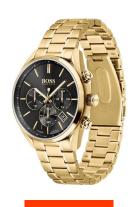

## Hugo Boss men's watch 1513848 Specifications

**BUY NOW** 

This document contains all the specifications for the Hugo Boss Champion Chrono 1513848 men's watch. We at the DIALANDO® watch store offer a large selection of authentic watches from the best watch brands in the world.

| MATERIAL & COLOUR  |                 |
|--------------------|-----------------|
| Strap Material     | Stainless steel |
| Strap Colour       | Gold            |
| Colour of the dial | Black           |
| Glass              | Mineral glass   |
| DETAILS            |                 |
| Clasp              | Folding clasp   |
| Water resistant    | 10 ATM          |