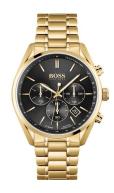

## Hugo Boss men's watch 1513848 Specifications

**BUY NOW** 

This document contains all the specifications for the Hugo Boss Champion Chrono 1513848 men's watch. We at the DIALANDO® watch store offer a large selection of authentic watches from the best watch brands in the world.

| MATERIAL & COLOUR  |                 |
|--------------------|-----------------|
| Strap Material     | Stainless steel |
| Strap Colour       | Gold            |
| Colour of the dial | Black           |
| Glass              | Mineral glass   |
| DETAILS            |                 |
| Clasp              | Folding clasp   |
| Water resistant    | 10 ATM          |