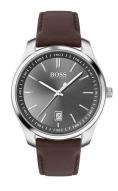

## Hugo Boss men's watch 1513726 Specifications

**BUY NOW** 

This document contains all the specifications for the Hugo Boss 1513726 men's watch. We at the DIALANDO® watch store offer a large selection of authentic watches from the best watch brands in the world.

https://www.dialando.nl/

| PRODUCT INFORMATION |               |  |
|---------------------|---------------|--|
| EAN                 | 7613272354844 |  |
| Gender              | Men           |  |
| Brand               | Hugo Boss     |  |
| Collection          | Circuit       |  |
| Warranty [years]    | 2             |  |

| MEASURES                      |     |
|-------------------------------|-----|
| Case width [mm]               | 42  |
| Case thickness [mm]           | 7   |
| Lug width [mm]                | 20  |
| Max. wrist circumference [mm] | 210 |

| MATERIAL & COLOUR  |                   |
|--------------------|-------------------|
| Strap Material     | Real leather      |
| Strap Colour       | Brown             |
| Case Material      | Stainless steel   |
| Case Colour        | Silver            |
| Case Surface       | Polished / Matted |
| Colour of the dial | Grey              |
| Glass              | Mineral glass     |
|                    |                   |
| DETAILS            |                   |

| DETAILS         |                                  |
|-----------------|----------------------------------|
| Bezel           | Fixed                            |
| Case Bottom     | Stainless steel bottom (pressed) |
| Clasp           | Pin buckle                       |
| Water resistant | 3 ATM                            |