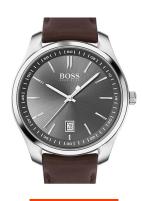

## Hugo Boss men's watch 1513726 Specifications

**BUY NOW** 

This document contains all the specifications for the Hugo Boss 1513726 men's watch. We at the DIALANDO® watch store offer a large selection of authentic watches from the best watch brands in the world.

https://www.dialando.nl/

| PRODUCT INFORMATION |               |  |
|---------------------|---------------|--|
| EAN                 | 7613272354844 |  |
| Gender              | Men           |  |
| Brand               | Hugo Boss     |  |
| Collection          | Circuit       |  |
| Warranty [years]    | 2             |  |

| MEASURES                      |     |
|-------------------------------|-----|
| Case width [mm]               | 42  |
| Case thickness [mm]           | 7   |
| Lug width [mm]                | 20  |
| Max. wrist circumference [mm] | 210 |

| MATERIAL & COLOUR  |                   |
|--------------------|-------------------|
| Strap Material     | Real leather      |
| Strap Colour       | Brown             |
| Case Material      | Stainless steel   |
| Case Colour        | Silver            |
| Case Surface       | Polished / Matted |
| Colour of the dial | Grey              |
| Glass              | Mineral glass     |
|                    |                   |
| DETAILS            |                   |

| DETAILS         |                                  |
|-----------------|----------------------------------|
| Bezel           | Fixed                            |
| Case Bottom     | Stainless steel bottom (pressed) |
| Clasp           | Pin buckle                       |
| Water resistant | 3 ATM                            |