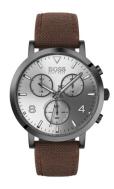

https://www.dialando.nl/

Water resistant

| PRODUCT INFORMATION |               |  |
|---------------------|---------------|--|
| EAN                 | 7613272322096 |  |
| Gender              | Men           |  |
| Brand               | Hugo Boss     |  |
| Collection          | Spirit        |  |
| Warranty [years]    | 2             |  |

| PRODUCT EXECUTION |                                      |
|-------------------|--------------------------------------|
| Display Type      | Analogue                             |
| Movement type     | Quartz (Battery)                     |
| Functions         | Chronograph / Hour / Second / Minute |

| MEASURES                      |     |
|-------------------------------|-----|
| Case width [mm]               | 42  |
| Case thickness [mm]           | 10  |
| Lug width [mm]                | 20  |
| Max. wrist circumference [mm] | 220 |

| MATERIAL & COLOUR  |                                  |
|--------------------|----------------------------------|
| Strap Material     | Textile / Real leather           |
| Strap Colour       | Brown                            |
| Case Material      | Stainless steel                  |
| Case Colour        | Black                            |
| Case Surface       | Polished / Matted                |
| Colour of the dial | Silver                           |
| Glass              | Mineral glass                    |
|                    |                                  |
| DETAILS            |                                  |
| Bezel              | Fixed                            |
| Case Bottom        | Stainless steel bottom (pressed) |
| Clasp              | Pin buckle                       |

3 ATM