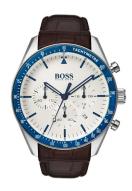

## Hugo Boss men's watch 1513629 Specifications

**BUY NOW** 

This document contains all the specifications for the Hugo Boss 1513629 men's watch. We at the DIALANDO® watch store offer a large selection of authentic watches from the best watch brands in the world.

https://www.dialando.nl/

| PRODUCT INFORMATION |                    |  |
|---------------------|--------------------|--|
| EAN                 | 7613272292634      |  |
| Gender              | Men                |  |
| Brand               | Hugo Boss          |  |
| Collection          | Trophy Chronograph |  |
| Warranty [years]    | 2                  |  |

| PRODUCT EXECUTION |                                                          |
|-------------------|----------------------------------------------------------|
| Display Type      | Analogue                                                 |
| Movement type     | Quartz (Battery)                                         |
| Functions         | Minute / Date / Chronograph / 24-Hour / Hour /<br>Second |

| MEASURES                      |     |
|-------------------------------|-----|
| Case width [mm]               | 44  |
| Case thickness [mm]           | 12  |
| Lug width [mm]                | 22  |
| Max. wrist circumference [mm] | 220 |

| MATERIAL & COLOUR  |                   |
|--------------------|-------------------|
| Strap Material     | Real leather      |
| Strap Colour       | Brown             |
| Case Material      | Stainless steel   |
| Case Colour        | Silver            |
| Case Surface       | Polished / Matted |
| Colour of the dial | Silver            |
| Glass              | Mineral glass     |
|                    |                   |
|                    |                   |

| DETAILS         |                                  |
|-----------------|----------------------------------|
| Bezel           | Fixed                            |
| Case Bottom     | Stainless steel bottom (screwed) |
| Clasp           | Pin buckle                       |
| Lighting        | Luminous hands                   |
| Water resistant | 5 ATM                            |