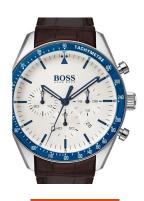

## Hugo Boss men's watch 1513629 Specifications

**BUY NOW** 

This document contains all the specifications for the Hugo Boss 1513629 men's watch. We at the DIALANDO® watch store offer a large selection of authentic watches from the best watch brands in the world.

https://www.dialando.nl/

| PRODUCT INFORMATION |                    |  |
|---------------------|--------------------|--|
| EAN                 | 7613272292634      |  |
| Gender              | Men                |  |
| Brand               | Hugo Boss          |  |
| Collection          | Trophy Chronograph |  |
| Warranty [years]    | 2                  |  |

| PRODUCT EXECUTION |                                                          |
|-------------------|----------------------------------------------------------|
| Display Type      | Analogue                                                 |
| Movement type     | Quartz (Battery)                                         |
| Functions         | Minute / Date / Chronograph / 24-Hour / Hour /<br>Second |

| MEASURES                      |     |
|-------------------------------|-----|
| Case width [mm]               | 44  |
| Case thickness [mm]           | 12  |
| Lug width [mm]                | 22  |
| Max. wrist circumference [mm] | 220 |

| MATERIAL & COLOUR  |                   |
|--------------------|-------------------|
| Strap Material     | Real leather      |
| Strap Colour       | Brown             |
| Case Material      | Stainless steel   |
| Case Colour        | Silver            |
| Case Surface       | Polished / Matted |
| Colour of the dial | Silver            |
| Glass              | Mineral glass     |
|                    |                   |
|                    |                   |

| DETAILS         |                                  |
|-----------------|----------------------------------|
| Bezel           | Fixed                            |
| Case Bottom     | Stainless steel bottom (screwed) |
| Clasp           | Pin buckle                       |
| Lighting        | Luminous hands                   |
| Water resistant | 5 ATM                            |