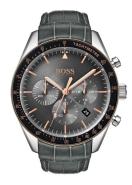

## Hugo Boss men's watch 1513628 Specifications

**BUY NOW** 

This document contains all the specifications for the Hugo Boss 1513628 men's watch. We at the DIALANDO® watch store offer a large selection of authentic watches from the best watch brands in the world.

https://www.dialando.nl/

| PRODUCT INFORMATION |                    |  |
|---------------------|--------------------|--|
| EAN                 | 7613272292627      |  |
| Gender              | Men                |  |
| Brand               | Hugo Boss          |  |
| Collection          | Trophy Chronograph |  |
| Warranty [years]    | 2                  |  |

| PRODUCT EXECUTION |                                                          |
|-------------------|----------------------------------------------------------|
| Display Type      | Analogue                                                 |
| Movement type     | Quartz (Battery)                                         |
| Functions         | Minute / Date / Chronograph / 24-Hour / Hour /<br>Second |

| MEASURES                      |     |
|-------------------------------|-----|
| Case width [mm]               | 44  |
| Case thickness [mm]           | 12  |
| Lug width [mm]                | 22  |
| Max. wrist circumference [mm] | 220 |

| MATERIAL & COLOUR  |                   |
|--------------------|-------------------|
| Strap Material     | Real leather      |
| Strap Colour       | Grey              |
| Case Material      | Stainless steel   |
| Case Colour        | Silver            |
| Case Surface       | Polished / Matted |
| Colour of the dial | Grey              |
| Glass              | Mineral glass     |
|                    |                   |

| DETAILS         |                                  |
|-----------------|----------------------------------|
| Bezel           | Fixed                            |
| Case Bottom     | Stainless steel bottom (screwed) |
| Clasp           | Pin buckle                       |
| Lighting        | Luminous hands                   |
| Water resistant | 5 ATM                            |