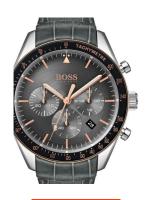

## Hugo Boss men's watch 1513628 Specifications

**BUY NOW** 

This document contains all the specifications for the Hugo Boss 1513628 men's watch. We at the DIALANDO® watch store offer a large selection of authentic watches from the best watch brands in the world.

https://www.dialando.nl/

| PRODUCT INFORMATION |                    |  |
|---------------------|--------------------|--|
| EAN                 | 7613272292627      |  |
| Gender              | Men                |  |
| Brand               | Hugo Boss          |  |
| Collection          | Trophy Chronograph |  |
| Warranty [years]    | 2                  |  |

| PRODUCT EXECUTION |                                                          |
|-------------------|----------------------------------------------------------|
| Display Type      | Analogue                                                 |
| Movement type     | Quartz (Battery)                                         |
| Functions         | Minute / Date / Chronograph / 24-Hour / Hour /<br>Second |

| MEASURES                      |     |
|-------------------------------|-----|
| Case width [mm]               | 44  |
| Case thickness [mm]           | 12  |
| Lug width [mm]                | 22  |
| Max. wrist circumference [mm] | 220 |

| MATERIAL & COLOUR  |                   |
|--------------------|-------------------|
| Strap Material     | Real leather      |
| Strap Colour       | Grey              |
| Case Material      | Stainless steel   |
| Case Colour        | Silver            |
| Case Surface       | Polished / Matted |
| Colour of the dial | Grey              |
| Glass              | Mineral glass     |
|                    |                   |

| DETAILS         |                                  |
|-----------------|----------------------------------|
| Bezel           | Fixed                            |
| Case Bottom     | Stainless steel bottom (screwed) |
| Clasp           | Pin buckle                       |
| Lighting        | Luminous hands                   |
| Water resistant | 5 ATM                            |