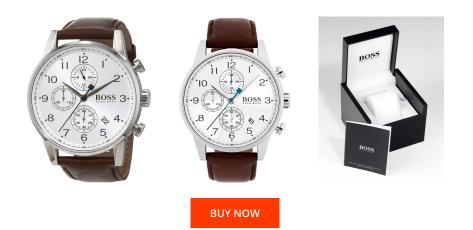

## Hugo Boss men's watch 1513495 Specifications

This document contains all the specifications for the Hugo Boss Navigator Chrono 1513495 men's watch. We at the DIALANDO® watch store offer a large selection of authentic watches from the best watch brands in the world. https://www.dialando.nl/

| PRODUCT INFORMATION |                        |
|---------------------|------------------------|
| EAN                 | 7613272234320          |
| Gender              | Men                    |
| Brand               | Hugo Boss              |
| Collection          | Navigator Chrono 44 mm |
| Warranty [years]    | 2                      |

| MATERIAL & COLOUR  |                   |
|--------------------|-------------------|
| Strap Material     | Real leather      |
| Strap Colour       | Brown             |
| Case Material      | Stainless steel   |
| Case Colour        | Silver            |
| Case Surface       | Polished / Matted |
| Colour of the dial | Silver            |
| Glass              | Mineral glass     |

| PRODUCT EXECUTION |                                                          |
|-------------------|----------------------------------------------------------|
| Display Type      | Analogue                                                 |
| Movement type     | Quartz (Battery)                                         |
| Functions         | Second / Minute / Date / Chronograph / 24-Hour /<br>Hour |