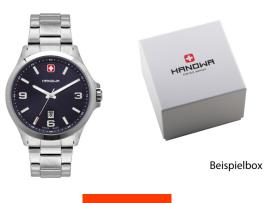

## Hanowa men's watch 16-5089.04.003 Specifications

**BUY NOW** 

This document contains all the specifications for the Hanowa 16-5089.04.003 men's watch. We at the DIALANDO® watch store offer a large selection of authentic watches from the best watch brands in the world.

https://www.dialando.nl/

| PRODUCT INFORMATION | N             |
|---------------------|---------------|
| EAN                 | 7620958001886 |
| Gender              | Men           |
| Brand               | Hanowa        |
| Collection          | Marvin        |
| Warranty (vears)    | 2             |

| Display Type                  | Analogue                      |
|-------------------------------|-------------------------------|
| Movement type                 | Quartz (Battery)              |
| Movement Name                 | Swiss Made                    |
| Functions                     | Hour / Second / Minute / Date |
|                               |                               |
| MEASURES                      |                               |
| Case width [mm]               | 43                            |
| Case thickness [mm]           | 9                             |
| Lug width [mm]                | 22                            |
| Max. wrist circumference [mm] | 200                           |

| MATERIAL & COLOUR  |                                  |
|--------------------|----------------------------------|
| Strap Material     | Stainless steel                  |
| Strap Colour       | Silver                           |
| Case Material      | Stainless steel                  |
| Case Colour        | Silver                           |
| Case Surface       | Polished / Matted                |
| Colour of the dial | Blue                             |
| Glass              | Mineral glass                    |
|                    |                                  |
| DETAILS            |                                  |
| Bezel              | Fixed                            |
| Case Bottom        | Stainless steel bottom (pressed) |
| Clasp              | Folding clasp                    |
| Water resistant    | 5 ATM                            |