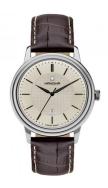

## Hanowa men's watch 16-4087.04.009 Specifications

Beispielbox

BUY NOW

This document contains all the specifications for the Hanowa 16-4087.04.009 men's watch. We at the DIALANDO® watch store offer a large selection of authentic watches from the best watch brands in the world.

https://www.dialando.nl/

| PRODUCT INFORMATION |               |
|---------------------|---------------|
| EAN                 | 7620958001763 |
| Gender              | Men           |
| Brand               | Hanowa        |
| Collection          | Emil          |
| Warranty [years]    | 2             |

| MATERIAL & COLOUR  |                                        |
|--------------------|----------------------------------------|
| Strap Material     | Real leather                           |
| Strap Colour       | Brown                                  |
| Case Material      | Stainless steel                        |
| Case Colour        | Silver                                 |
| Case Surface       | Polished / Matted                      |
| Colour of the dial | Silver                                 |
| Glass              | Mineral glass                          |
|                    |                                        |
| DETAILS            |                                        |
| DETAILS Bezel      | Fixed                                  |
|                    | Fixed Stainless steel bottom (pressed) |
| Bezel              |                                        |