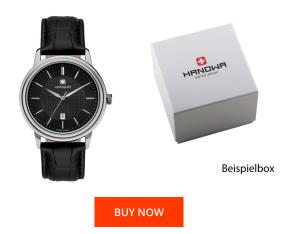

## Hanowa men's watch 16-4087.04.007 Specifications

This document contains all the specifications for the Hanowa 16-4087.04.007 men's watch. We at the DIALANDO® watch store offer a large selection of authentic watches from the best watch brands in the world. https://www.dialando.nl/

| PRODUCT INFORMATION |               |  |
|---------------------|---------------|--|
| EAN                 | 7620958001756 |  |
| Gender              | Men           |  |
| Brand               | Hanowa        |  |
| Collection          | Emil 44 mm    |  |
| Warranty [years]    | 2             |  |

| MATERIAL & COLOUR  |                 |
|--------------------|-----------------|
| Strap Material     | Real leather    |
| Strap Colour       | Black           |
| Case Material      | Stainless steel |
| Case Colour        | Silver          |
| Case Surface       | Polished        |
| Colour of the dial | Grey            |
| Glass              | Mineral glass   |

| PRODUCT EXECUTION |                               |
|-------------------|-------------------------------|
| Display Type      | Analogue                      |
| Movement type     | Quartz (Battery)              |
| Functions         | Minute / Date / Hour / Second |