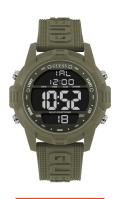

## Guess men's watch W1299G6 Specifications

**BUY NOW** 

This document contains all the specifications for the Guess W1299G6 men's watch. We at the DIALANDO® watch store offer a large selection of authentic watches from the best watch brands in the world.

https://www.dialando.nl/

| PRODUCT INFORMATION | N             |
|---------------------|---------------|
| EAN                 | 0091661507434 |
| Gender              | Men           |
| Brand               | Guess         |
| Collection          | Charge        |
| Warranty [years]    | 2             |

| PRODUCT EXECUTION   |                                      |
|---------------------|--------------------------------------|
| Display Type        | Digital                              |
| Movement type       | Quartz (Battery)                     |
| Functions           | Chronograph / Date / Day of the week |
| MEASURES            |                                      |
| Case width [mm]     | 50                                   |
| Case thickness [mm] | 15                                   |

| MATERIAL & COLOUR  |               |
|--------------------|---------------|
| Strap Material     | Silicone      |
| Strap Colour       | Green         |
| Case Material      | Plastic       |
| Case Colour        | Green         |
| Case Surface       | Matted        |
| Colour of the dial | Crov          |
| coroa. o. are alai | Grey          |
| Glass              | Mineral glass |
|                    | •             |
| Glass              | •             |