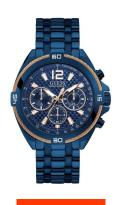

## Guess men's watch W1258G3 Specifications

**BUY NOW** 

This document contains all the specifications for the Guess W1258G3 men's watch. We at the DIALANDO® watch store offer a large selection of authentic watches from the best watch brands in the world.

https://www.dialando.nl/

| PRODUCT INFORMATION |               |  |
|---------------------|---------------|--|
| EAN                 | 0091661495359 |  |
| Gender              | Men           |  |
| Brand               | Guess         |  |
| Collection          | Surge Chrono  |  |
| Warranty [years]    | 2             |  |

| PRODUCT EXECUTION   |                  |
|---------------------|------------------|
| Display Type        | Analogue         |
| Movement type       | Quartz (Battery) |
| Functions           | Chronograph      |
| MEASURES            |                  |
| Case width [mm]     | 49               |
| Case thickness [mm] | 11               |

| MATERIAL & COLOUR  |                   |
|--------------------|-------------------|
| Strap Material     | Stainless steel   |
| Strap Colour       | Blue              |
| Case Material      | Stainless steel   |
| Case Colour        | Bicolor           |
| Case Surface       | Polished / Matted |
| Colour of the dial | Blue              |
| Glass              | Mineral glass     |
|                    |                   |
| DETAILS            |                   |
| Clasp              | Folding clasp     |
| Water resistant    | 10 ATM            |