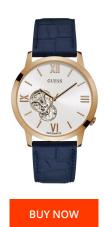

## Guess men's watch W1183G3 Specifications

This document contains all the specifications for the Guess W1183G3 men's watch. We at the DIALANDO® watch store offer a large selection of authentic watches from the best watch brands in the world.

https://www.dialando.nl/

| PRODUCT INFORMATION |               |
|---------------------|---------------|
| EAN                 | 0091661488481 |
| Gender              | Men           |
| Brand               | Guess         |
| Collection          | Protege       |
| Warranty [years]    | 2             |
| PRODUCT EXECUTION   |               |
| Display Type        | Analogue      |
| Movement type       | Automatic     |
| MEASURES            |               |
| Case width [mm]     | 42            |

| MATERIAL & COLOUR  |                 |
|--------------------|-----------------|
| Strap Material     | Real leather    |
| Strap Colour       | Blue            |
| Case Material      | Stainless steel |
| Colour of the dial | White           |
| Glass              | Mineral glass   |
|                    |                 |
| DETAILS            |                 |
| Clasp              | Pin buckle      |
| Water resistant    | 5 ATM           |
|                    |                 |