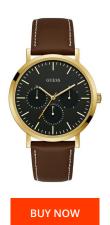

## Guess men's watch W1044G1 Specifications

This document contains all the specifications for the Guess W1044G1 men's watch. We at the DIALANDO® watch store offer a large selection of authentic watches from the best watch brands in the world.

| MATERIAL & COLOUR  |                 |
|--------------------|-----------------|
| Strap Material     | Real leather    |
| Strap Colour       | Brown           |
| Case Material      | Stainless steel |
| Case Colour        | Gold            |
| Case Surface       | Polished        |
| Colour of the dial | Black           |
| Glass              | Mineral glass   |
|                    |                 |
| DETAILS            |                 |
| Clasp              | Pin buckle      |