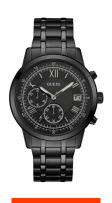

| PRODUCT EXECUTION   |                    |
|---------------------|--------------------|
| Display Type        | Analogue           |
| Movement type       | Quartz (Battery)   |
| Functions           | Chronograph / Date |
| MEASURES            |                    |
| Case width [mm]     | 44                 |
| Case thickness [mm] | 10                 |

| MATERIAL & COLOUR  |                   |
|--------------------|-------------------|
|                    |                   |
| Strap Material     | Stainless steel   |
| Strap Colour       | Black             |
| Case Material      | Stainless steel   |
| Case Colour        | Black             |
| Case Surface       | Polished / Matted |
| Colour of the dial | Black             |
| Glass              | Mineral glass     |
|                    |                   |
| DETAILS            |                   |
| DETAILS<br>Clasp   | Folding clasp     |