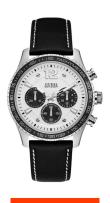

## Guess men's watch W0970G4 Specifications

**BUY NOW** 

This document contains all the specifications for the Guess W0970G4 men's watch. We at the DIALANDO® watch store offer a large selection of authentic watches from the best watch brands in the world.

https://www.dialando.nl/

| PRODUCT INFORMATION |               |  |
|---------------------|---------------|--|
| EAN                 | 0091661482090 |  |
| Gender              | Men           |  |
| Brand               | Guess         |  |
| Collection          | Fleet         |  |
| Warranty [years]    | 2             |  |

| PRODUCT EXECUTION   |                  |
|---------------------|------------------|
| Display Type        | Analogue         |
| Movement type       | Quartz (Battery) |
| Functions           | Chronograph      |
| MEASURES            |                  |
| Case width [mm]     | 44               |
| Case thickness [mm] | 11               |

| MATERIAL & COLOUR  |                 |
|--------------------|-----------------|
| Strap Material     | Real leather    |
| Strap Colour       | Black           |
| Case Material      | Stainless steel |
| Case Colour        | Bicolor         |
| Case Surface       | Polished        |
| Colour of the dial | Silver          |
| Glass              | Mineral glass   |
| DETAILS            |                 |
| Clasp              | Pin buckle      |
| Water resistant    | 10 ATM          |