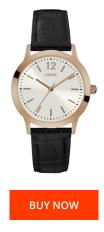

## **DIALANDO**<sup>®</sup>

Guess men's watch W0922G6 Specifications

This document contains all the specifications for the Guess W0922G6 men's watch. We at the DIALANDO® watch store offer a large selection of authentic watches from the best watch brands in the world. https://www.dialando.nl/

| PRODUCT INFORMATION |                  | MATERIAL & COLOUR  |                                                        |
|---------------------|------------------|--------------------|--------------------------------------------------------|
| EAN                 | 0091661469428    | Strap Material     | Real leather                                           |
| Gender              | Men              | Strap Colour       | Black                                                  |
| Warranty [years]    | 2                | Colour of the dial | White                                                  |
|                     |                  | Glass              | Mineral glass                                          |
|                     |                  |                    |                                                        |
| PRODUCT EXECUTION   |                  | DETAILS            |                                                        |
| Display Type        | Analogue         | Clasp              | Buckle                                                 |
| Movement type       | Quartz (Battery) | Water resistant    | (Please ask customer service or see the closing cover) |
| MEASURES            |                  |                    |                                                        |
| Case width [mm]     | 39               |                    |                                                        |