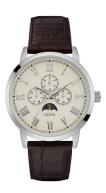

## Guess men's watch W0870G1 Specifications

**BUY NOW** 

This document contains all the specifications for the Guess W0870G1 men's watch. We at the DIALANDO® watch store offer a large selection of authentic watches from the best watch brands in the world.

| PRODUCT EXECUTION |                        |
|-------------------|------------------------|
| Display Type      | Analogue               |
| Movement type     | Quartz (Battery)       |
| Functions         | Day of the week / Date |
| MEASURES          |                        |
| Case width [mm]   | 44                     |

| MATERIAL & COLOUR  |                 |
|--------------------|-----------------|
| Strap Material     | Real leather    |
| Strap Colour       | Brown           |
| Case Material      | Stainless steel |
| Case Colour        | Silver          |
| Case Surface       | Polished        |
| Colour of the dial | Cream           |
| Glass              | Mineral glass   |
| DETAILS            |                 |
| DETAILS            |                 |
| Clasp              | Pin buckle      |