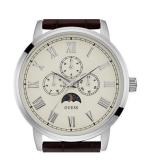

## Guess men's watch W0870G1 Specifications

**BUY NOW** 

This document contains all the specifications for the Guess W0870G1 men's watch. We at the DIALANDO® watch store offer a large selection of authentic watches from the best watch brands in the world.

| PRODUCT EXECUTION |                        |
|-------------------|------------------------|
| Display Type      | Analogue               |
| Movement type     | Quartz (Battery)       |
| Functions         | Day of the week / Date |
| MEASURES          |                        |
| Case width [mm]   | 44                     |

| MATERIAL & COLOUR  |                 |
|--------------------|-----------------|
| Strap Material     | Real leather    |
| Strap Colour       | Brown           |
| Case Material      | Stainless steel |
| Case Colour        | Silver          |
| Case Surface       | Polished        |
| Colour of the dial | Cream           |
| Glass              | Mineral glass   |
| DETAILS            |                 |
| DETAILS            |                 |
| Clasp              | Pin buckle      |