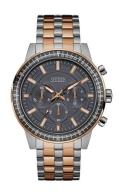

## Guess men's watch W0801G2 Specifications

**BUY NOW** 

This document contains all the specifications for the Guess W0801G2 men's watch. We at the DIALANDO® watch store offer a large selection of authentic watches from the best watch brands in the world.

| PRODUCT EXECUTION |                  |
|-------------------|------------------|
| Display Type      | Analogue         |
| Movement type     | Quartz (Battery) |
| Functions         | Chronograph      |
| MEASURES          |                  |
|                   |                  |

| MATERIAL & COLOUR           |                       |
|-----------------------------|-----------------------|
| Strap Material              | Stainless steel       |
| Strap Colour                | Bicolor               |
| Case Material               | Stainless steel       |
| Case Colour                 | Bicolor               |
| Case Surface                | Polished / Matted     |
|                             |                       |
| Colour of the dial          | Grey                  |
| Colour of the dial<br>Glass | Grey<br>Mineral glass |
|                             | •                     |
| Glass                       | •                     |