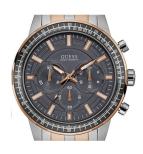

## Guess men's watch W0801G2 Specifications

**BUY NOW** 

This document contains all the specifications for the Guess W0801G2 men's watch. We at the DIALANDO® watch store offer a large selection of authentic watches from the best watch brands in the world.

| PRODUCT EXECUTION |                  |
|-------------------|------------------|
| Display Type      | Analogue         |
| Movement type     | Quartz (Battery) |
| Functions         | Chronograph      |
| MEASURES          |                  |
|                   |                  |

| MATERIAL & COLOUR           |                       |
|-----------------------------|-----------------------|
| Strap Material              | Stainless steel       |
| Strap Colour                | Bicolor               |
| Case Material               | Stainless steel       |
| Case Colour                 | Bicolor               |
| Case Surface                | Polished / Matted     |
|                             |                       |
| Colour of the dial          | Grey                  |
| Colour of the dial<br>Glass | Grey<br>Mineral glass |
|                             | •                     |
| Glass                       | •                     |