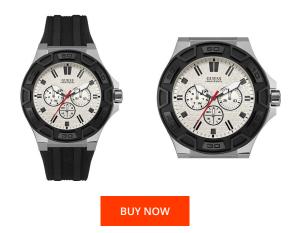

## Guess men's watch W0674G3 Specifications

This document contains all the specifications for the Guess W0674G3 men's watch. We at the DIALANDO® watch store offer a large selection of authentic watches from the best watch brands in the world. https://www.dialando.nl/

| MATERIAL & COLOUR  |                   |
|--------------------|-------------------|
| Strap Material     | Silicone          |
| Strap Colour       | Black             |
| Case Material      | Stainless steel   |
| Case Colour        | Bicolor           |
| Case Surface       | Polished / Matted |
| Colour of the dial | Grey              |
| Glass              | Mineral glass     |

| PRODUCT EXECUTION |                                  |
|-------------------|----------------------------------|
| Display Type      | Analogue                         |
| Movement type     | Quartz (Battery)                 |
| Functions         | Day of the week / 24-Hour / Date |
| MEASURES          |                                  |