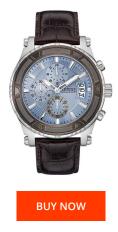

| MATERIAL & COLOUR  |                   |
|--------------------|-------------------|
| Strap Material     | Real leather      |
| Strap Colour       | Brown             |
| Case Material      | Stainless steel   |
| Case Colour        | Bicolor           |
| Case Surface       | Polished / Matted |
| Colour of the dial | Blue              |
| Glass              | Mineral glass     |

| PRODUCT EXECUTION |                              |
|-------------------|------------------------------|
| Display Type      | Analogue                     |
| Movement type     | Quartz (Battery)             |
| Functions         | 24-Hour / Date / Chronograph |
| MEASURES          |                              |

| DETAILS         |            |  |
|-----------------|------------|--|
| Clasp           | Pin buckle |  |
| Water resistant | 10 ATM     |  |

| Case width [mm]     | 46 |
|---------------------|----|
| Case thickness [mm] | 12 |