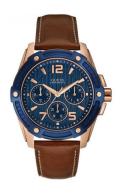

## Guess men's watch W0600G3 Specifications

**BUY NOW** 

This document contains all the specifications for the Guess W0600G3 men's watch. We at the DIALANDO® watch store offer a large selection of authentic watches from the best watch brands in the world.

https://www.dialando.nl/

| PRODUCT INFORMATI | N             |
|-------------------|---------------|
| EAN               | 0091661448034 |
| Gender            | Men           |
| Brand             | Guess         |
| Warranty [years]  | 2             |

| PRODUCT EXECUTION |                           |
|-------------------|---------------------------|
| Display Type      | Analogue                  |
| Movement type     | Quartz (Battery)          |
| Functions         | Day of the week / 24-Hour |
| MEASURES          |                           |
| Case width [mm]   | 46                        |

| MATERIAL & COLOUR  |                 |
|--------------------|-----------------|
| Strap Material     | Real leather    |
| Strap Colour       | Brown           |
| Case Material      | Stainless steel |
| Case Colour        | Bicolor         |
| Case Surface       | Polished        |
| Calarractaba dial  |                 |
| Colour of the dial | Blue            |
| Glass              | Mineral glass   |
|                    |                 |
| Glass              |                 |