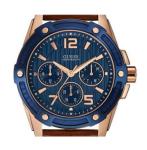

## Guess men's watch W0600G3 Specifications

**BUY NOW** 

This document contains all the specifications for the Guess W0600G3 men's watch. We at the DIALANDO® watch store offer a large selection of authentic watches from the best watch brands in the world.

https://www.dialando.nl/

| PRODUCT INFORMATI | N             |
|-------------------|---------------|
| EAN               | 0091661448034 |
| Gender            | Men           |
| Brand             | Guess         |
| Warranty [years]  | 2             |

| PRODUCT EXECUTION |                           |
|-------------------|---------------------------|
| Display Type      | Analogue                  |
| Movement type     | Quartz (Battery)          |
| Functions         | Day of the week / 24-Hour |
| MEASURES          |                           |
| Case width [mm]   | 46                        |

| MATERIAL & COLOUR  |                 |
|--------------------|-----------------|
| Strap Material     | Real leather    |
| Strap Colour       | Brown           |
| Case Material      | Stainless steel |
| Case Colour        | Bicolor         |
| Case Surface       | Polished        |
| Calarractaba dial  |                 |
| Colour of the dial | Blue            |
| Glass              | Mineral glass   |
|                    |                 |
| Glass              |                 |